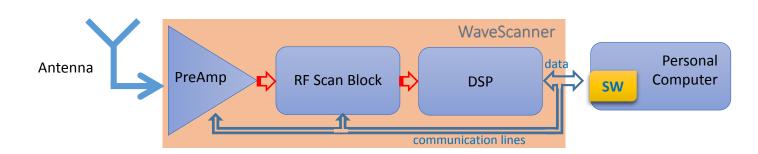

## IEEE802.11 wireless networks monitoring system

WaveScannerCE-2



## Functionality of WaveScannerCE-2

- Scan and identification of IEEE 802.11 devices
- Radio spectrum monitoring
- Recognition of out of standard radiochannels
- SSID, BSSID, MAC ID-s recognition
- Comparison with existing RF channels maps
- Wireless channels level measurement



System architecture







## Specifications

Supported standards- IEEE 802.11 a/b/g/n/h/y/ac

Frequency range- 80MHz-6000MHz

Real Time Bandwidth- 40MHz

Frequency Step- 10 kHz

Power source characteristics— DC- 12V, 10A

Recognition of SSID, BSSID, MAC IDs\*